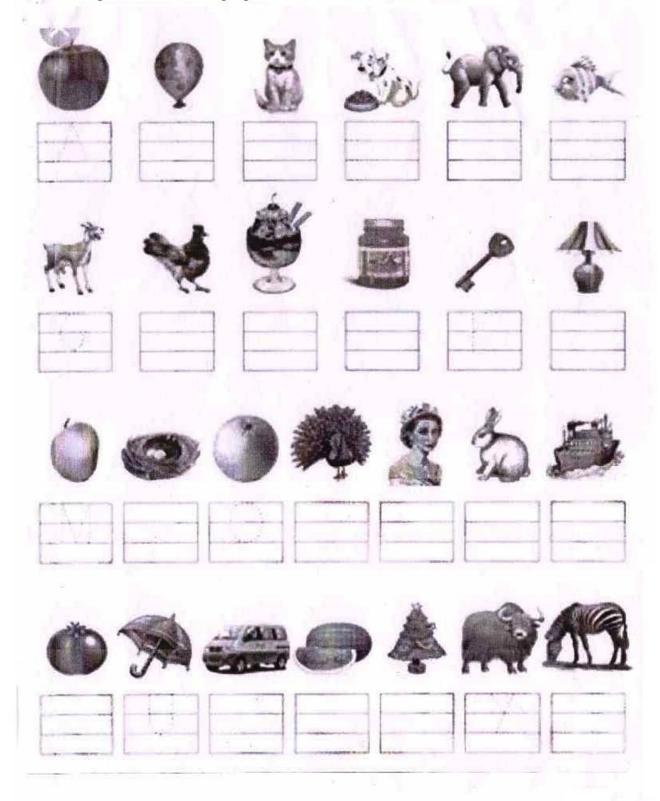

# Write the First Letter of the Pictures

|        | lowercase | cursive |    |
|--------|-----------|---------|----|
| letter | 'a'       |         | 19 |
| a      | a         |         |    |
| •      | •         | •       |    |
| •      | •         | •       |    |
|        |           | •       |    |
|        | -         |         |    |
| 100000 |           |         |    |
|        |           |         |    |
|        |           |         |    |
|        |           |         |    |