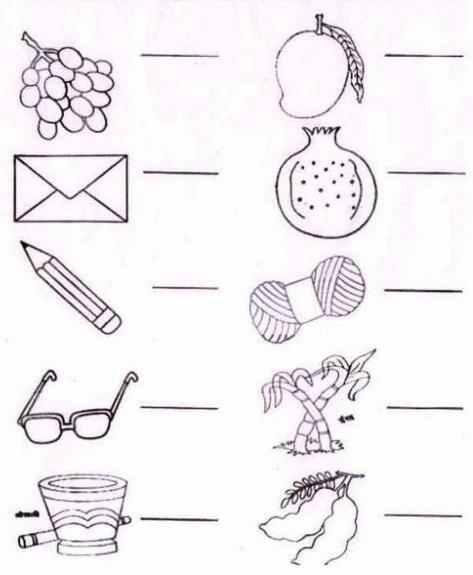

# Write the First Letter of the Pictures

|        | lowercase | cursive |    |
|--------|-----------|---------|----|
| letter | 'a'       |         | 19 |
| a      | a         |         |    |
| •      | •         | •       |    |
| •      | •         | •       |    |
|        |           | •       |    |
|        | -         |         |    |
| 100000 |           |         |    |
|        |           |         |    |
|        |           |         |    |
|        |           |         |    |