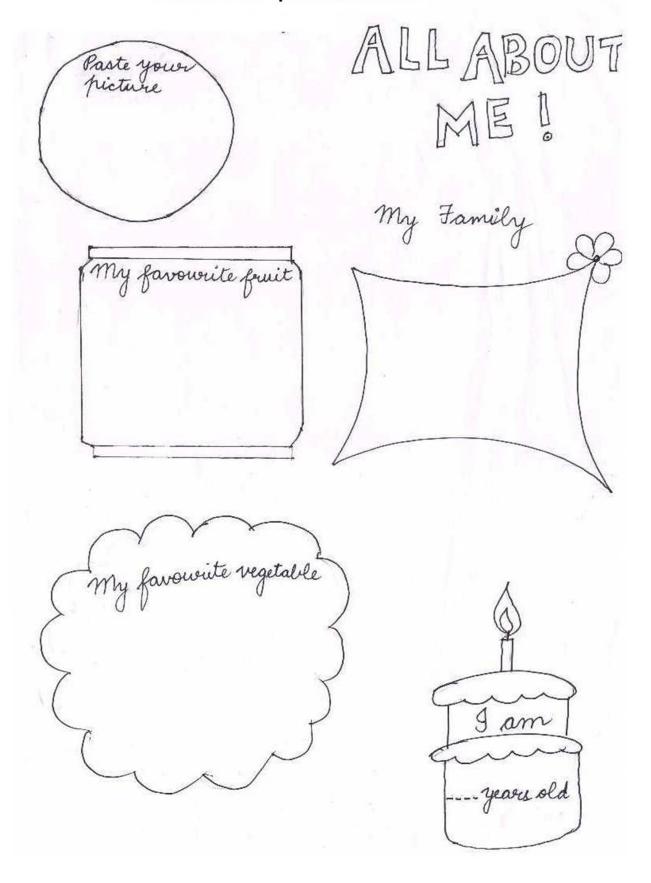

|         |

| Write  | lowercase | crusive |
|--------|-----------|---------|
| letter | 'c'       |         |
| C      | C         | C       |
|        |           |         |
|        |           |         |
|        |           |         |
|        | •         | •       |
|        |           |         |
|        |           |         |
|        |           |         |
|        |           | •       |
|        | •         |         |

### Hindi



### चित्र देखकर पहला अक्षर लिखे और रंग भरो



इ. तक लिखी op ध ख \$ J

इ. तक लिखी op ध ख \$ J

Write counting from 1 to 20 . . ٠ . . • . . . \* . . . . . •

Read each number. Color as many pictures as you count.



Fill in the missing numbers.



# Count the pictures in each set and circle the correct number



### Paste the pictures of



# Art and Craft

## Colour the Mango



### Decorate grapes with 'Finger Tip Painting'



#### **Communication Phrases**

- 1. May I come in, please.
- 2. May I go to washroom, please.
- 3. May I drink water please.
- 4. Teacher, I have done my work.
- 5. Please give me pencil.
- 6. Is this correct?
- 7. I finished my lunch.
- 8. It's time to study.
- 9. I am hungry, please give me food.
- 10. Have a nice day.