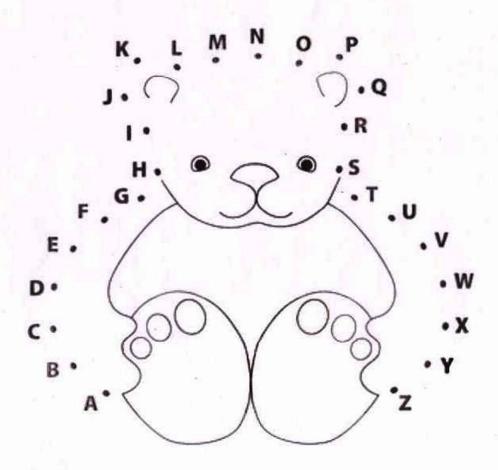

### SUMMER HOLIDAY HOME WORK SESSION – 2023-24 CLASS – L.K.G

Connect the dots from A to Z to complete the picture!