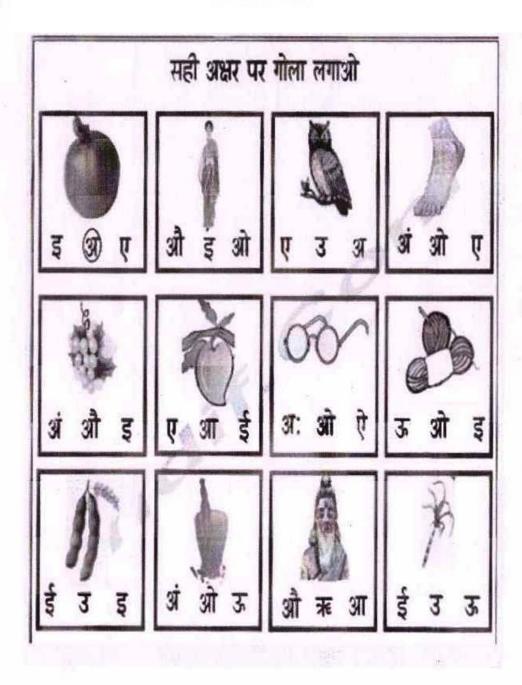

### Hindi

### चित्र देखकर पहला अक्षर लिखे और रंग भरो

इ. तक लिखी op ध ख \$ J

इ. तक लिखी op ध ख \$ J

Write counting from 1 to 20 . . ٠ . . • . . . \* . . . . . •

Read each number. Color as many pictures as you count.