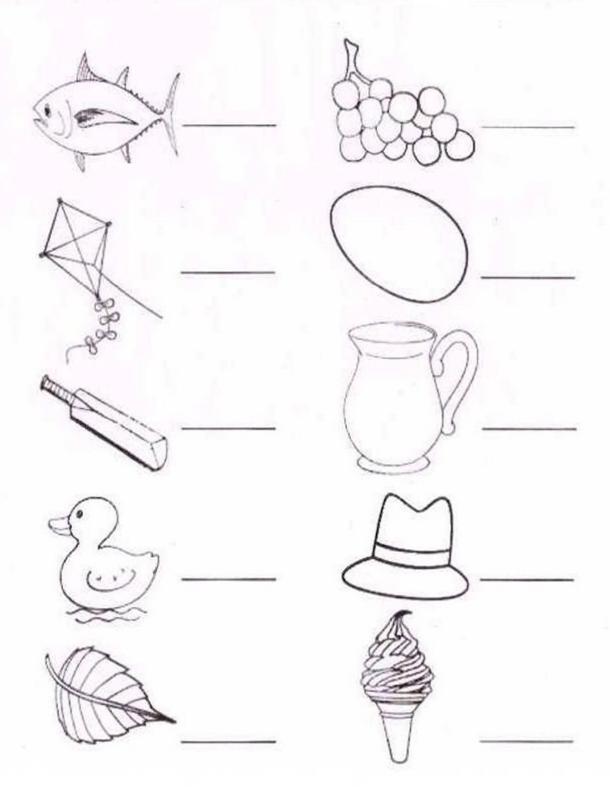

### चित्र देखकर पहला अक्षर लिखे और रंग भरो

इ. तक लिखी op ध ख \$ J

इ. तक लिखी op ध ख \$ J

Write counting from 1 to 20 . . ٠ . . • . . . \* . . . . . •

Read each number. Color as many pictures as you count.