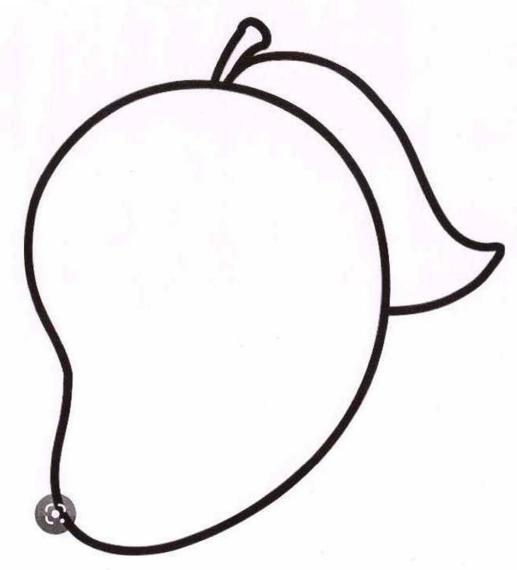

crusive |
|--------|-----------|---------|
| letter | 'c'       |         |
| C      | C         | C       |
|        |           |         |
|        |           |         |
|        |           |         |
|        | •         | •       |
|        |           |         |
|        |           |         |
|        |           |         |
|        |           | •       |
|        | •         |         |

### Hindi



### चित्र देखकर पहला अक्षर लिखे और रंग भरो



इ. तक लिखी op ध ख \$ J

इ. तक लिखी op ध ख \$ J

Write counting from 1 to 20 . . ٠ . . • . . . \* . . . . . •

Read each number. Color as many pictures as you count.



Fill in the missing numbers.



# Count the pictures in each set and circle the correct number



### Paste the pictures of



# Art and Craft

## Colour the Mango



### Decorate grapes with 'Finger Tip Painting'



#### **Communication Phrases**

- 1. May I come in, please.
- 2. May I go to washroom, please.
- 3. May I drink water please.
- 4. Teacher, I have done my work.
- 5. Please give me pencil.
- 6. Is this correct?
- 7. I finished my lunch.
- 8. It's time to study.
- 9. I am hungry, please give me food.
- 10. Have a nice day.