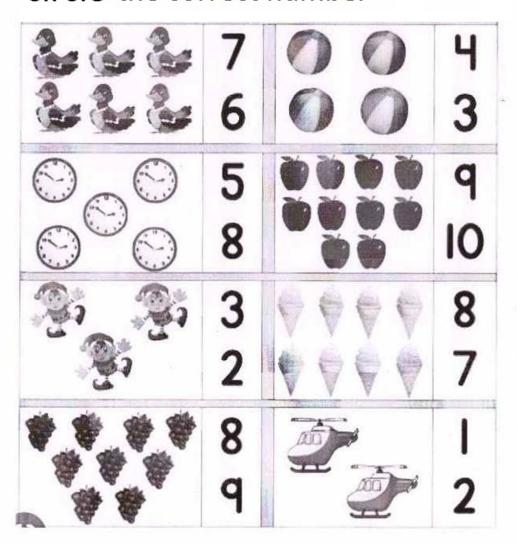

|         |
|        |           |         |

| Write  | lowercase | crusive |
|--------|-----------|---------|
| letter | 'c'       |         |
| C      | C         | C       |
|        |           |         |
|        |           |         |
|        |           |         |
|        | •         | •       |
|        |           |         |
|        |           |         |
|        |           |         |
|        |           | •       |
|        | •         |         |

### Hindi



### चित्र देखकर पहला अक्षर लिखे और रंग भरो



इ. तक लिखी op ध ख \$ J

इ. तक लिखी op ध ख \$ J

Write counting from 1 to 20 . . ٠ . . • . . . \* . . . . . •

Read each number. Color as many pictures as you count.



Fill in the missing numbers.



# Count the pictures in each set and circle the correct number



### Paste the pictures of



# Art and Craft

## Colour the Mango



### Decorate grapes with 'Finger Tip Painting'



#### **Communication Phrases**

- 1. May I come in, please.
- 2. May I go to washroom, please.
- 3. May I drink water please.
- 4. Teacher, I have done my work.
- 5. Please give me pencil.
- 6. Is this correct?
- 7. I finished my lunch.
- 8. It's time to study.
- 9. I am hungry, please give me food.
- 10. Have a nice day.