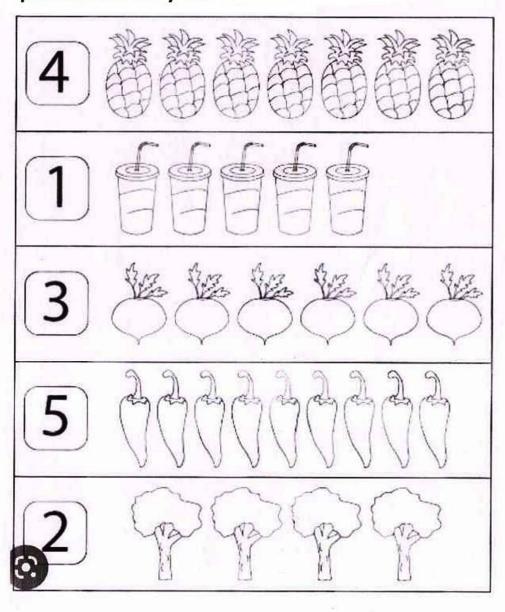

|         |
|        | •         |         |
|        |           |         |
|        |           |         |
|        |           |         |

| Write  | lowercase | crusive |
|--------|-----------|---------|
| letter | 'c'       |         |
| C      | C         | C       |
|        |           |         |
|        |           |         |
|        |           |         |
|        | •         | •       |
|        |           |         |
|        |           |         |
|        |           |         |
|        |           | •       |
|        | •         |         |

### Hindi



### चित्र देखकर पहला अक्षर लिखे और रंग भरो



इ. तक लिखी op ध ख \$ J

इ. तक लिखी op ध ख \$ J

Write counting from 1 to 20 . . ٠ . . • . . . \* . . . . . •

Read each number. Color as many pictures as you count.



Fill in the missing numbers.



# Count the pictures in each set and circle the correct number



### Paste the pictures of



# Art and Craft

## Colour the Mango



### Decorate grapes with 'Finger Tip Painting'



#### **Communication Phrases**

- 1. May I come in, please.
- 2. May I go to washroom, please.
- 3. May I drink water please.
- 4. Teacher, I have done my work.
- 5. Please give me pencil.
- 6. Is this correct?
- 7. I finished my lunch.
- 8. It's time to study.
- 9. I am hungry, please give me food.
- 10. Have a nice day.