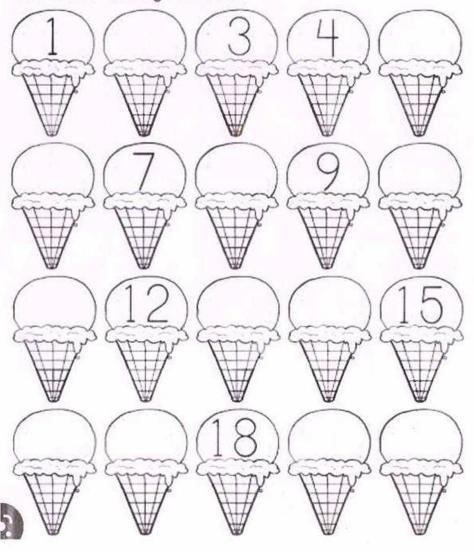

|         |
|        |           |         |
|        |           |         |
|        |           |         |

| Write  | lowercase | crusive |
|--------|-----------|---------|
| letter | 'c'       |         |
| C      | C         | C       |
|        |           |         |
|        |           |         |
|        |           |         |
|        | •         | •       |
|        |           |         |
|        |           |         |
|        |           |         |
|        |           | •       |
|        | •         |         |

### Hindi



### चित्र देखकर पहला अक्षर लिखे और रंग भरो



इ. तक लिखी op ध ख \$ J

इ. तक लिखी op ध ख \$ J

Write counting from 1 to 20 . . ٠ . . • . . . \* . . . . . •

Read each number. Color as many pictures as you count.



Fill in the missing numbers.



# Count the pictures in each set and circle the correct number



### Paste the pictures of



# Art and Craft

## Colour the Mango



### Decorate grapes with 'Finger Tip Painting'



#### **Communication Phrases**

- 1. May I come in, please.
- 2. May I go to washroom, please.
- 3. May I drink water please.
- 4. Teacher, I have done my work.
- 5. Please give me pencil.
- 6. Is this correct?
- 7. I finished my lunch.
- 8. It's time to study.
- 9. I am hungry, please give me food.
- 10. Have a nice day.